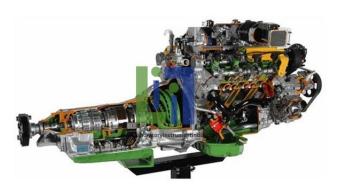

## **Description:**

Many parts have been chromium-plated and galvanized for a longer life. Petrol Engine With Gearbox Cutaway model is carefully sectioned for training purposes, professionally painted with different colours to better differentiate the various parts, lubricating circuits, cross-sections, fuel system, cooling system etc.

## **Technical Specification:**

4 valves per cylinder
8 V-type cylinders
Multi-point electronic fuel injection
Electronic ignition
DOHC
Bore and stroke 87,5x82,5
12V alternator
Centrifugal water pump
Compression ratio 1:10
Automatic Gearbox.