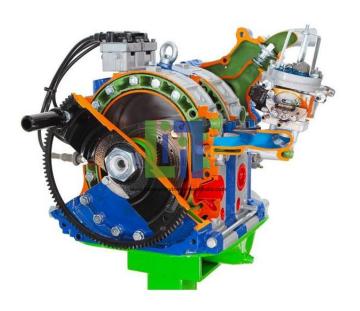

## **Description:**

Many parts have been chromium-plated and galvanized for a longer life. Twin-rotor Wankel Petrol Engine Cutaway model is carefully sectioned for training purposes, professionally painted with different colours to better differentiate the various parts, lubricating circuits, cross-sections, fuel system, cooling system etc.