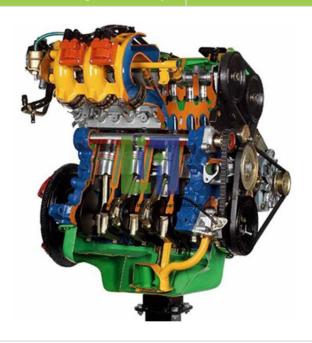

#### **Product Name:**

Multipoint Electronic Fuel Injection Petrol Engine Cutaway

Product Code: LBNY-0005-121000494

### **Description:**

Many parts have been chromium-plated and galvanized for a longer life. Multipoint Electronic Fuel Injection Petrol Engine (FIAT) Cutaway model is carefully sectioned for training purposes, professionally painted with different colours to better differentiate the various parts, lubricating circuits, cross-sections, fuel system, cooling system etc.