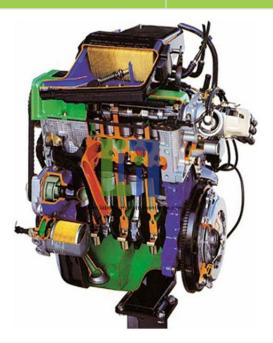

## **Description:**

Many parts have been chromium-plated and galvanized for a longer life. Monojetronic Electronic Fuel Injection Petrol Engine Cutaway model is carefully sectioned for training purposes, professionally painted with different colours to better differentiate the various parts, fuel system, cross-sections, lubricating circuits, cooling system etc.

## **Technical Specification:**

4 in-line cylinders
Displacement 1245 cc
Electronic ignition
Alternator
Overhead camshaft
Toothed belt

Monojetronic Electronic injection