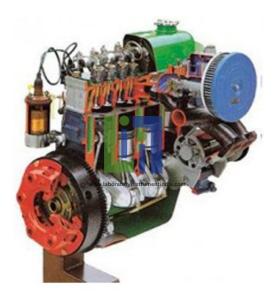

#### **Product Name :** Coil Ignition Petrol Engine Cutawa

## **Description**:

Many parts have been chromium-plated and galvanized for a longer life. Coil Ignition Petrol Engine (FIAT) Cutaway model is carefully sectioned for training purposes, professionally painted with different colours to better differentiate the various parts, cross-sections, fuel system, lubricating circuits, cooling system etc.