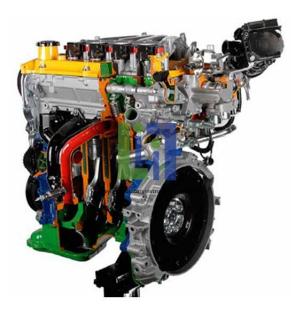

# **Description :**

Direct Fuel Injection Petrol Engine cutaway model is carefully sectioned for training purposes, professionally painted with different colours to better differentiate the various parts, cross-sections, lubricating circuits, fuel system, cooling system etc. Petrol engines having direct injection have high performances and are designed to comply with the most severe anti-pollution regulations. Many parts have been chromium-plated and galvanized for a longer life.

# **Technical Specification :**

4 in-line cylinders 4 valves per cylinder Water cooling Displacement: 1400-2000 cc 12V alternator Multi-point electronic injection.