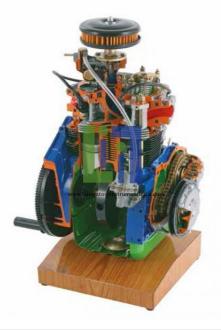

## **Description**:

Many parts have been chromium-plated and galvanized for a longer life. Two cylinder Petrol Engine Cutaway model is carefully sectioned for training purposes, professionally painted with different colours to better differentiate the various parts, cross-sections, lubricating circuits, fuel system, cooling system etc.

#### **Technical Specification :**

Air cooling Single body carburettor Overhead valves Displacement: 500 cc Camshaft in the crankcase