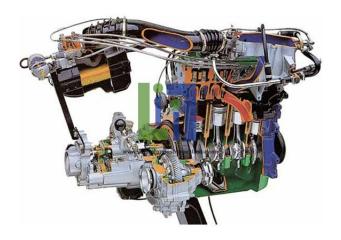

#### **Product Name:**

Multipoint Electronic Fuel Injection Petrol Engine with Gearbox Cutaway

Product Code: LBNY-0005-121000501

## **Description:**

Many parts have been chromium-plated and galvanized for a longer life. Multipoint Electronic Fuel Injection Petrol Engine with Gearbox Cutaway model is carefully sectioned for training purposes, professionally painted with different colours to better differentiate the various parts, lubricating circuits, cross-sections, fuel system, cooling system etc.

## **Technical Specification:**

Gearbox: 5 speeds and reverse, with integrated differential

Distribution by means of a toothed belt

4 in-line cylinders

Displacement: 1600/1800/2000 cc

Overhead camshaft