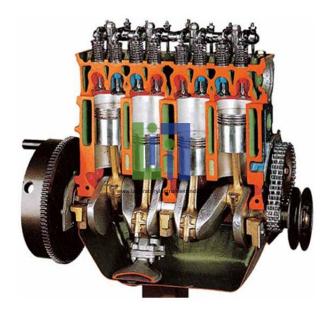

#### **Product Name :** OHV Petrol Engine with Timing Chain Cutawa

#### **Description**:

Many parts have been chromium-plated and galvanized for a longer life. OHV Petrol Engine with Timing Chain Cutaway model is carefully sectioned for training purposes, professionally painted with different colours to better differentiate the various parts, lubricating circuits, cross-sections, fuel system, cooling system etc.