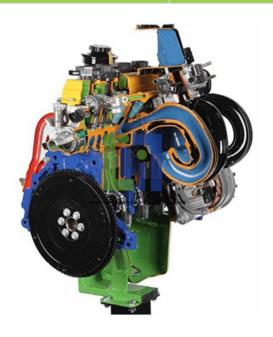

Email: sales@laboratoryinstrumentindia.com

Product Name:
Petrol Engine Cutaway

Product Code : LBNY-0005-121000503

## **Description:**

Many parts have been chromium-plated and galvanized for a longer life. Petrol Engine Cutaway model is carefully sectioned for training purposes, professionally painted with different colours to better differentiate the various parts, fuel system, cross-sections, lubricating circuits, cooling system etc.

## **Technical Specification:**

4 cylinders

Displacement: 1000-1300 cc

Multi-point electronic injection with throttle

12V alternator Thermostatic valve

DOHC - double overhead camshaft

Roller chain

4 valves per cylinder.