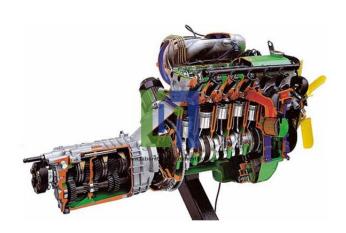

Email: sales@laboratoryinstrumentindia.com

**Product Name:** 

Multipoint Electronic Fuel Injection DOHC Petrol Engine Gearbox Cutaway

Product Code : LBNY-0005-121000505

## **Description:**

Many parts have been chromium-plated and galvanized for a longer life. Multipoint Electronic Fuel Injection DOHC Petrol Engine Gearbox Cutaway model is carefully sectioned for training purposes, professionally painted with different colours to better differentiate the various parts, lubricating circuits, cross-sections, fuel system, cooling system etc.

## **Technical Specification:**

4 valves per cylinder 6 in-line cylinders

Gearbox: 5 forward speeds and reverse

Displacement: 2000/2500 cc

Double overhead camshaft (DOHC) Distribution by means of a roller chain