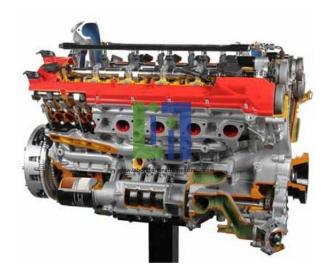

### Product Name : Petrol Engine Ferrari Cutawa

#### Product Code : LBNY-0005-121000506

#### **Description :**

Many parts have been chromium-plated and galvanized for a longer life. Petrol Engine (Ferrari) Cutaway model is carefully sectioned for training purposes, professionally painted with different colours to better differentiate the various parts, fuel system, cross-sections, lubricating circuits, cooling system etc.

#### **Technical Specification :**

4 variable timing devices on the camshaft
Multi-point electronic injection
Geared distribution
12 V cylinders
4 valves per cylinder
ouble disc clutch
Water pump
DOHC overhead camshaft
3 oil pumps.