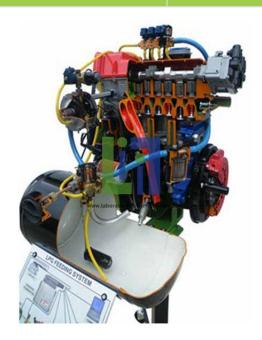

## **Product Name:**

Multipoint Electronic Fuel Injection Engine with Petrol LPG Feeding System Cutaway

Product Code: LBNY-0005-121000507

## **Description:**

Many parts have been chromium-plated and galvanized for a longer life. Multipoint Electronic Fuel Injection Engine with Petrol/LPG Feeding System Cutaway model is carefully sectioned for training purposes, professionally painted with different colours to better differentiate the various parts, fuel system, cross-sections, lubricating circuits, cooling system etc.

## **Technical Specification:**

Petrol Feeding Circuit Electronic ignition Electro-injectors Sensors/ phonic wheel Lambda probe Throttle body Rail.

LPG Feeding Circuit:

LPG tank with float device for the charge level

Charge socket

Genius reducer

LPG electrovalve

Rail and LPG electro-injectors

Filter.