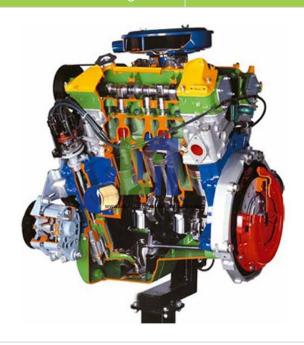

## **Product Name:**

Multipoint Electronic Fuel Injection DOHC Petrol Engine

Product Code : LBNY-0005-121000508

## **Description:**

Many parts have been chromium-plated and galvanized for a longer life. Multipoint Electronic Fuel Injection DOHC Petrol Engine cutaway model is carefully sectioned for training purposes, professionally painted with different colours to better differentiate the various parts, cross-sections, fuel system, lubricating circuits, cooling system etc.

## **Technical Specification:**

Centrifugal water pump 12V alternator 6 V cylinders DOHC (2 per head) Membrane clutch.

Displacement: 2000-3000 cc.