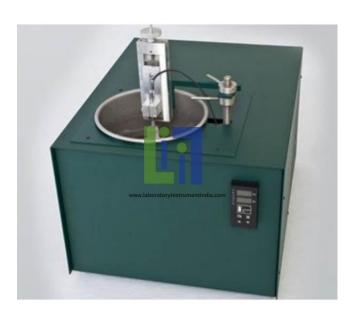

## **Description:**

The product is designed to accumulate all height measurements without surface treatments, special holding jigs or other accessories. All height measurements are accomplished by a high precision LVDT. The height measurements of the sample are taken and averaged over a range of specified temperatures. CTE values are automatically calculated and displayed when the test cycle is completed. An advanced and automatic method and device for measuring the Coefficient Of Thermal Expansion Of Concrete cores. The product is completely self-contained and operates with easy to understand graphical interface software. All functions are completely automatic, including accurate controls for heating, cooling and height measurements.

## **Technical Specification:**

LVDT range: ±1 mm

Power supply: 230V 1ph 50Hz 550W Temperature range: 10 to 50 °C Temperature accuracy: ± 1°C Dimensions: 480x480x600 mm

Weight: 11 kg.