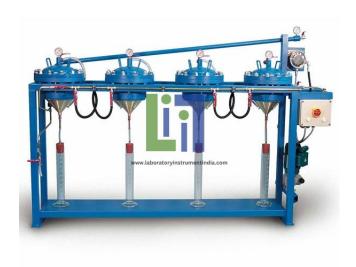

## **Product Name:**

Automatic Concrete Water Permeability Apparatus At Four Cells

Product Code: LBNY-0005-1220001

## **Description:**

The specimens are submitted to hydrostatic stress for a pre-set period. The water permeated through the test specimen is directly collected and measured into a graduated cylinder. It is therefore possible to determine the permeability coefficient in cm/sec. by the attached formula. The equipment consists of a strong metallic frame holding four cells which are hot-galvanized for anti-corrosion protection. Automatic Concrete Water Permeability Apparatus At Four Cells fully automatic apparatus is designed to carry out water permeability tests on cubic concrete specimens max.150 mm side and cylinder specimens max.160 mm diameter. Each cell includes a pressure control manometer.