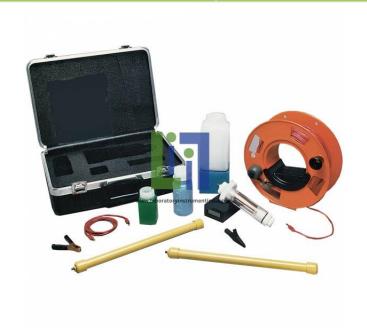

### **Description:**

A simple method for identifying areas of probable rebar corrosion in concrete structures.

#### **Features and Benefits:**

High impedance digital meter is designed for tough field conditions.

Easy to use, supplied complete.

Detachable electrode extension pieces (41 cm long) facilitate measurements in hard to reach locations.