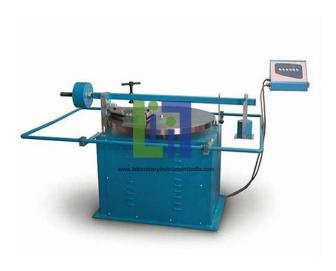

## **Description:**

Perform the test for 16 cycles composed of 22 turn each, calculating at the end a worn as a average loss in volume and weight. Before doing a test, establish the specimens bulk density by measuring weight and thickness. The test is performed by positioning a specimen to be verified in a Abrasion Tester Boehme apparatus on the test track on which has been spread normalized abrasive the grinding wheel its made rotate and the specimen submitted to the abrasive load of 294 N for a certain number of cycles.

## **Technical Specification:**

Abrasion Tester Boehme instrument measures a volume loss in a specimen under abrasion test and its used in tests such as:

Slabs made of natural rocks

Natural stone slabs

Paving stones