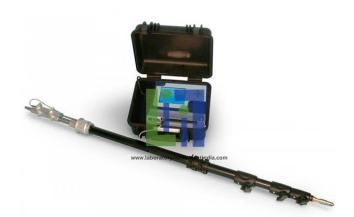

#### **Description :**

Deflectometer With Telescopic Tubular Displacement Transducer instrument grants very accurate and reliable test results with data acquisition through Datatronic 7 output to PC for processing, printing and file. Deflectometer With Telescopic Tubular Displacement Transducer Used to determine the deflection under known loads of bridges, ceilings or any suspended structure. One telescopic deflectometer consists of: Aluminium telescopic tubular anodized frame having 1080 mm mimimum height and 3120 mm maximum extension.

Stainless steel chain, 10 m long for measurements over 3 m.

Linear potentiometric displacement transducer with spring system, fixed on the base of the telescopic tubular frame, with measurements either in compression or tension, +/- 50 mm stroke and 0, 01 mm resolution. Stainless steel base for anchoring the tubular with ballast, hook, accessories. Carrying case.