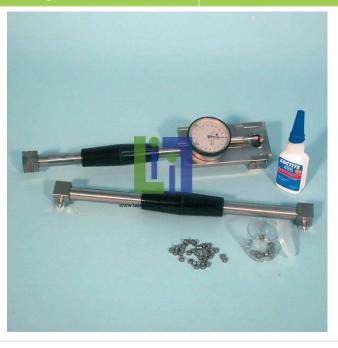

## **Description:**

Analogic Strain Gauge 300 MM Length instrument can also be used for other structures like steel and wood. Strain gauge, 300 mm. measuring length.

Different models are available with analogic or digital gauge, 100, 200, 300 mm measuring length, depending on the standard length to be measured. Analogic Strain Gauge 300 MM Length Used to determine the strain (length changes) in concrete specimens and structures, rock strata, different parts of a structure, in remote areas and under adverse conditions, using a single instrument.