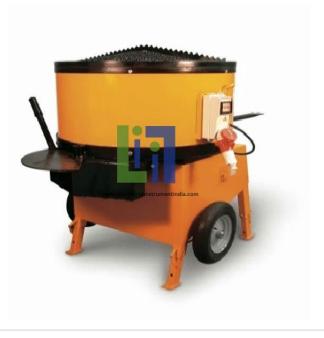

## **Description:**

The mixers are equipped with a manually controlled discharge opening situated on the bottom part of the pan, for direct unloading of the mixture into a wheelbarrow or suitable container. Used to prepare concrete specimens or mixtures, these pan type mixers ensure a uniform efficient fast mixture action. The pan and the mixing gears have big thickness ratio, the gears are from hardened and rectified steel, and the motor reducer is in oil-bath with Gleason conical coupling. They are of easy and practical utilisation suitable for laboratory and field purposes. The mixing blades and paddle can be adjusted in height; they are manufactured from special quality hardened steel to resist wear.

## **Technical Specification:**

Concrete Mixers Pan Type Forced Speed

**Laboratory Instrument India**