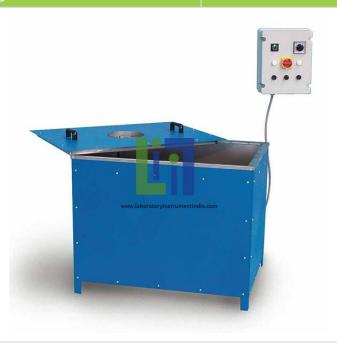

## **Description:**

Accelerated Concrete Curing Tank can hold up to 16 cubic 150 mm.side specimens, or 16 cylindrical dia.150 mm.specimens, or 8 cubic 200 mm.side specimens.

Accelerated Concrete Curing Tank comprises a fully insulated double wall tank with cover, inside all from stainless steel, outside from steel painted sheet with an intermediate layer of insulating mineral wool. Accelerated Concrete Curing Tank has been designed for accelerated concrete strength curing.

The test consists essentially in curing the concrete specimens with water heated by 3 electric elements of 1500W each.

The separate control panel is provided with a thermo regulator, timer, pilot lights, main switch. Temperature range: from ambient to 100 °C.