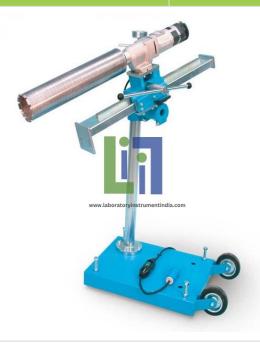

Email: sales@laboratoryinstrumentindia.com

**Product Name:** 

Universal Electric Core Drilling Machine

Product Code: LBNY-0005-12200066

## **Description:**

Comprising:

Universal drilling frame complete but without electric motor

Electric Motor Complete Coring angle: 0 to 360°

The excursion group is rectified to assure a very soft and accurate drilling movement. The excursion is 550 mm. The height of the vertical column is 1000 mm and it is pre-built for extension column connection. Electric motor at three speeds: 670, 1140, 1580 rpm with speed reducer, provided of friction device and switch to CE Safety Directive.

Three speed electric motor with friction device

Rectified excursion group

Connection to coolant water supply Robust, compact, wheels mounted

Coring angle: 0 to 360°

## **Technical Specification:**

Power supply: 230 V 1ph 50/60Hz 2200 W

Dimensions: 440x750x1300 mm

Weight: 85 kg.