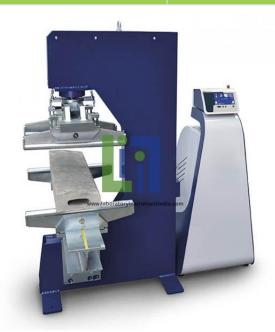

## **Product Name:**

Concrete Flexural Machine 150 KN Open Sided Frame Motorized Fully Automatic Model

Product Code: LBNY-0005-12200076

## **Description:**

Concrete flexural machine 150 KN open sided frame motorized with control unit fully automatic model to perform flexural tests on concrete beam specimens max. dimensions 200x200x800mm, kerbs, tiles, slabs, masonry units, flat blocks, flagstones, and any type of material having max. size 600x250 mm (lower rollers max. length 1325 mm).