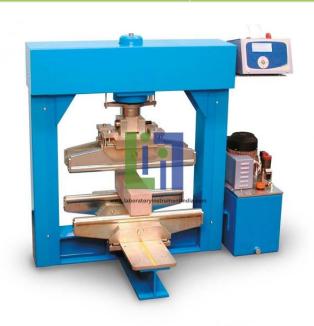

## **Product Name:**

Concrete Flexural Machine 200 KN High Stiffness Semi Automatic Model

Product Code: LBNY-0005-12200078

## **Description:**

Concrete flexural machine 200 kN, high stiffness with control unit (semi-automatic model), to perform flexural tests on concrete beam specimens max. dimensions 200x200x800mm, kerbs, tiles, slabs, flat blocks, flagstones, masonry units, and any type of material having max. size 600x250 mm (lower rollers max. length 1325 mm).