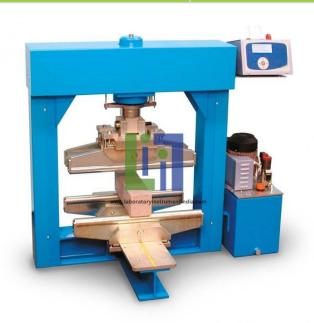

## **Product Name:**

Concrete Flexural Machine 200 KN High Stiffness Fully Automatic Model

Product Code: LBNY-0005-12200087

## **Description:**

Concrete flexural machine 200 KN high stiffness, with control unit (fully automatic model) to perform flexural tests on concrete beam specimens max. dimensions 200x200x800mm, kerbs, tiles, slabs, masonry units, flat blocks, flagstones, and any type of material having max. size 600x250 mm (lower rollers max. length 1325 mm).