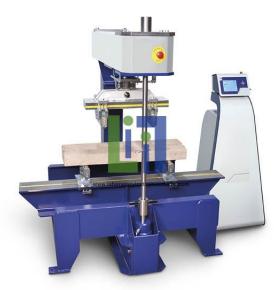

## **Description**:

Load is measured by a high accuracy electric strain cell, eliminating the pistons weight and friction. Multipurpose high flexibility testing machine. C-shaped open frame for an easy and fast positioning of the specimen between the rollers. The frame is closed by a hydraulic vertical rod, granting high rigidity. Maximum vertical daylight between upper/lower rollers: 263 mm Horizontal clearance (between uprights): 1040 mm Maximum capacity: 320 KN Ram travel: 110 mm Graduated scales are foreseen to get easy rollers adjustment. Simple action piston with counterweights to optimize frictions. Possibility to easily place in the centre one upper roller for centre point loading.

## **Technical Specification :**

Power supply: 230V 1ph 50Hz 750W Calibration accuracy: grade 1.0 Frame dimensions: 1700 x 1470 x 1557 mm Frame weight: 800 kg. Laboratory Instrument India

ij