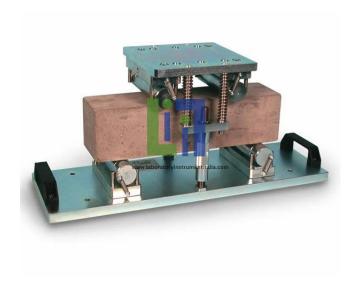

## **Description:**

It is possible to place in the centre only one upper roller for centre point tests. To perform the flexural test, Flexural Device On Concrete Beams has to be used with a concrete compression machine foreseen of low capacity measuring range. Flexural Device for two point and centre point tests on concrete beams 100x100x400/500 and 150x150x600/750 mm Equipped with two lower rollers, one of them articulated, and two upper rollers for third point tests.

## **Technical Specification:**

Dimension: 610x200xh320 mm.

Weight 27 kg

**Laboratory Instrument India**