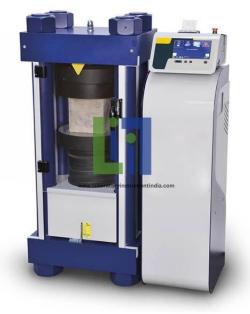

#### **Product Name :**

Compression Machines For Cylinders And Cubes Touch Screen Product Code : LBNY-0005-122000115

#### **Description :**

Compression testing machines 1500 kN capacity to test cubes up to 150 mm side and cylinders up to dia. 160x320 mm.

#### **Technical Specification :**

Hydraulic device to stop the pistons stroke at its max excursion to avoid pumping the piston out of the cylinder. Max. vertical daylight: 336 mm Max. ram travel 55 mm approx. Power supply: 230 V 1 ph 50 Hz 750 W Compression platens dia. 216 mm Calibration accuracy: Grade 1.0 imensions: 630x350x1260 mm Weight: 540÷580 kg.