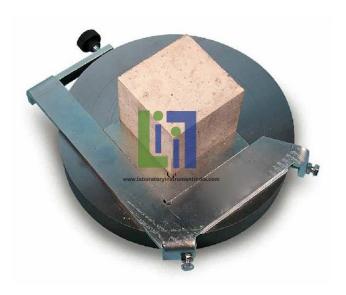

## **Description:**

The lower compression platen of the testing machine is marked with a serie of concentric circles to facilitate the correct centering of the specimens. For cubes 100 and 150 mm side and cylinders dia.100 and 150 mm. Auto-Centering Device, to be used with compression machine having platen dia. 287 mm. However to grant a rapid and accurate centering of concrete cube and cylinder specimens, this Auto-Centering device is recommended.