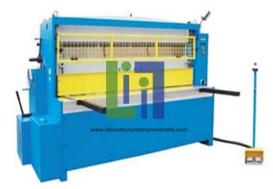

# Product Name :

Combination of Shearing Brake and Rolling with Strong Structure

#### Features:

For shearing & bending, both can achieve single strokeand continuous stroke. The back gauge adopt data control system, the adjustment isquickly and exactly. Ideal Combination of Shearing, Brake & Rolling with Strong Structure. For the Rolling, the processing for the taper rolling is very easy.

### **Technical Specification :**

Combination of Shearing Brake and Rolling with Strong Structure