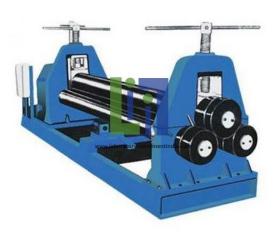

#### **Technical Features:**

Housing are made from M.S. Plate of suitable strength andmounted on heavy base frame. Rolls are made from forged steel and perfectlymachined for accurate result.

For longer life and smooth working of machine, Gun MetalBushes are provide and given sufficient lubrication system A

Bottom roll are fixed and driven by Gears and warm Reduction Gear Box. Top Roll rotates in fixed positions andean be adjusted up & downmanually by adjustable screws.

# **Pyramid Type Bending Roller:**

Bottom roll are fixed and driven by Gears and warm ReductionGear Box. Top Roll rotates in fixed positions andean be adjusted up & downmanually by adjustable screws.