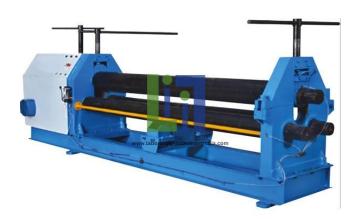

#### **Product Name:**

3 Roll Pyramid Type Mechanical Plate Bending Machine

Product Code:

## 3 Roll Pyramid Type Mechanical Plate Bending Machine:

The upper roll is having manual up & down adjustment to achievedesired bending radius. In this machine, the bottom rolls are driven by electric motor & gear box. This is a very simple & robust design machinesuitable for light to medium jobs. The PBM series 3 Roll Pyramid Type Mechanical Plate bendingare designed to cater the basic requirements of bending & forming of metal plates.