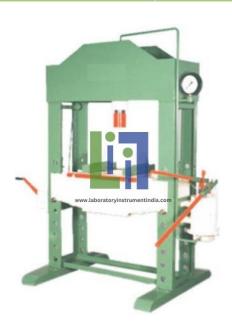

## **Description:**

Fast and safe adjustment of the press table height using a braked winch. Hand operated workshop press. Hard chrome piston and very long stroke of 300mm. Available from 40 to 100 tons. Foot operated air approach feature.

## **Machine Features:**

Fast and safe adjustment of the press table height using a braked winch

Movable cylinder

Foot operated air approach feature

Fast air return

Wide insertion width

Hard chrome piston and very long stroke of 300mm

## **Technical Specification:**

Maximum daylight: 750mm

Width between supports: 840mm

Maximum (ton): 50 tonne mm/stroke: 6,0 / 2,0 Table width: 200mm Ram diameter: 70mm

Cylinder ram stroke: 300mm Cylinder diameter: 125mm Height overall: 1990mm Width overall: 1350mm Depth overall: 630mm Weight: 370kg.