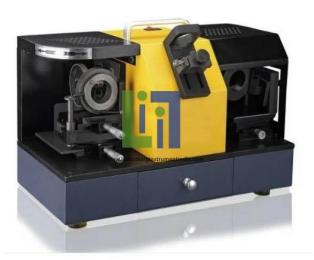

Email: sales@laboratoryinstrumentindia.com

**Product Name :**Ball End Mill Resharpener

Product Code: LBNY-0005-12300054

## **Description:**

With Taiwan diamond grinding wheel, only one piece can complete all procedure.

It can be equipped directly with an accurate angle and long service life.

It is the special grinder for ball end mill.

Grinding is accurate and rapid, easy operation, with no skill requirement to grind.

## **Technical Specification:**

Grinding Range: 6-20 Motor: 220V/(250W) Speed: 4800rpm

Grinding Wheel: CBIM(HSS)orSD Dimension: 60 x 29 x 37cm

Weight: 36.5kg