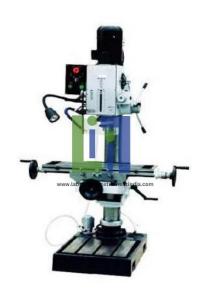

## Features:

Spindle speed step-change cyclically, spindle auto feeding and cyclic change of feeding speed

Precision micro feed

Positive spindle lock

Distinct auto device for releasing tools, operate very easily

Gear driven, lower noise

Milling, drilling, and tapping

Super high column

Head swivels Horizontally.