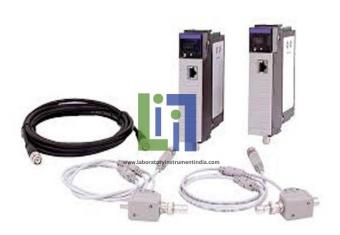

## **Description:**

The PLC Control Net Learning System includes: two Control Net modules, two Control Net taps, Control Net cable, Software, supplemental disk, mounting hardware, student curriculum for both theory and lab, and a teacher's assessment guide. Students will learn how to install, configure and troubleshoot Control Net networks. The PLC Control Net Learning System adds PLC Troubleshooting Learning Systems to teach the fundamentals and troubleshooting of industrial communications networks using Control Net, a popular Control Logix control network. Technicians must be able to understand, install and troubleshoot these networks. Control Net is a high-speed deterministic network for transferring both scheduled and unscheduled messages on the same cable. The rapid exchange of data between departments within a manufacturing facility has become an integral part of the production process.