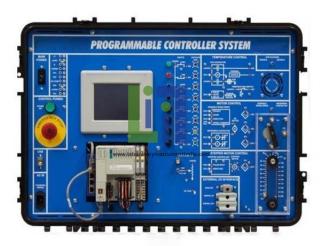

## **Description:**

The Portable PLC Programming Operation uses unique electronic fault insertion, to teach PLC troubleshooting skills, such as PLC input and output testing, software testing, and application troubleshooting. The Portable PLC Programming Operation PLC Troubleshooting Learning System provides comprehensive curriculum and a cutting-edge workstation to teach PLC (Programmable Logic Controller) programming, operation, and applications used in industry. The Portable PLC Programming Operation comes with a mobile carrying case, workstation mounting panel, master control relay circuit, software, a Panel View Plus terminal, an Ethernet Switch, I/O Simulator, five application circuits, student curriculum, instructor's assessment guide, and installation guide. Learners will study the industry-relevant application and PLC system troubleshooting skills that are so needed in today's workplace. Learners study both basic and advanced applications using Plus, and networking throughout the curriculum.

## Features:

Mobile training platform that can be used to deliver training at multiple facilities or for convenient storage Teaches PLC (Programmable Logic Controller) programming, operation, and applications used in industry Uses unique electronic fault insertion, to teach PLC troubleshooting skills.