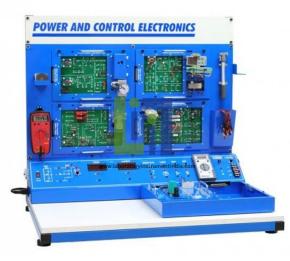

## **Description :**

The Power And Control Electronics Learning System features interchangeable application panels with industrystandard components that learners will use to set up a wide variety of real-world machine applications. Power And Control Electronics Learning System explores the fundamental concepts of industrial power and control electronics and their applications, such as measuring temperature, speed, and analog signals. These panels will help learners to cover concepts like linear power supplies, solid state relays, discrete and thermal sensing devices, solid state switching, and more The Power And Control Electronics Learning System also utilizes Fault Pro, the industry's premier computer-based fault insertion system, which enables learners to develop key industry troubleshooting skills. This learning system will teach learners how to operate, adjust, and troubleshoot electronic components, circuits, and systems used in machine applications across industries like manufacturing, transportation, energy, and construction. The Power and Control Electronics Learning System features 30 different faults to present learners with realistic troubleshooting experiences.