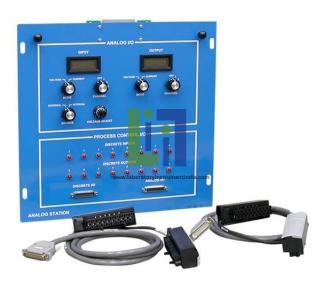

## **Description:**

The model PLC Analog Learning System includes an analog application station, cable assembly, Control Logix combination analog module, student learning materials for both theory and lab and a teacher's assessment guide. The PLC Analog Learning System adds PLC Troubleshooting Learning System to teach PLC control of analog input and output devices. Applications include temperature control, liquid level control, and variable speed conveyors just to name a few. Students will learn industry relevant skills including how to operate, interface, program and troubleshoot PLC systems using analog I/O. Analog I/O capability enables PLCs to more precisely control processes by providing variable output signals and receiving variable input feedback from sensors.

## Features:

Self-Contained Learning Platform External Analog I/O Control Student Reference Guide Interchangeable Application Station Optional Online eBooks.