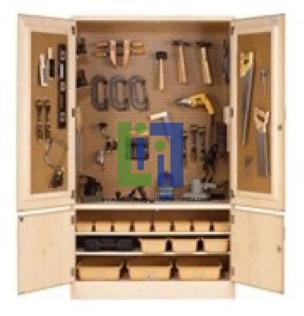

## Description :

Workshop Cabinet (For Tools Storage)

## **Technical Specification :**

Special Design: Designed specifically for woodworking tools.

Slim Fit: These tool cabinets fit in narrower places, so you can have great tool storage that works with your space.

Durable Construction: Constructed from solid maple and maple veneers.

High Capacity: Upper interior and doors are lined with pegboard, maximizing hanging space.

Great Shelving: Includes one fixed, and two adjustable, 1"-thick plywood shelves.

Easy Plug-in: Includes a mounted plug-mold strip with six outlets, switch, breaker, cord, and plug.

Multipurpose: A great addition to your maintenance room or woodworking area. Choose from a selection of models to fit different kinds of tools.

Secure Storage: With two sets of locking doors, tools stay protected when not in use.

Workshop Cabinet (For Tools Storage), Workshop Cabinet (For Tools Storage) Equipments, Workshop Cabinet (For Tools Storage) Tools, Workshop Cabinet (For Tools Storage) Tool Kits, Workshop Cabinet (For Tools Storage) Manufacturers, Workshop Cabinet (For Tools Storage) Suppliers from India, China, Kenya