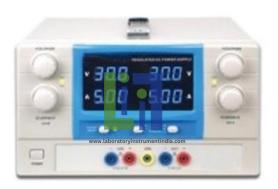

## **Description:**

**DC Power Supply** 

## **Technical Specification:**

DC power supplies with 2 channels, 600W output.

In constant voltage and current operations, the power supply provides high regulation and low ripple & noise. Output off function

Dual independent adjustable DC outputs.

Independent, series and parallel variety output

Constant voltage and constant current

Low ripple and noise

Four LED displays with 3 digits, selectable for

Two sets

Auto tracking output