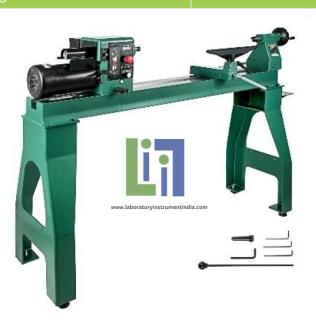

## **Description:**

Wood Lathe Machine With Leg

## **Technical Specification:**

Heavy Duty Construction- Heavy-duty, precision ground cast iron bed and cast iron legs ensure stability, durability, strength, and minimal vibration.

Variable Speed Control- There is a speed display panel with ON/OFF button and speed control button for you to operate the lathe machine conveniently.

Large Work Capacity- The wood lathe boasts of 42" (1066 mm) distance between centers, swing over bed 16" (406 mm). High concentricity. Adjust the working distance arbitrarily on the slide rail.

Flexible Operation- The lathe head and the tool rest can rotate 360-degree. You can move tailstock to adjust proper distances for work-pieces. Moving the lock lever to adjust or replace the tool rest.

Wide Application- Perfect for various factories and workshops for processing and polishing various kinds of wood to make wood products..