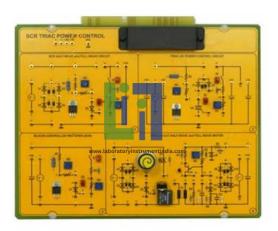

Email: sales@laboratoryinstrumentindia.com

Product Name: SCR Triac Power Control Product Code: LBNY-0005-12400074

#### **Theoretical topics:**

Thyristor circuit fundamentals

Thyristor component familiarization

SCR half wave rectifier

The four triggering modes

Half wave and full •wave phase control

SCR control of a half wave rectifier

Test a Silicon Controlled Rectifier

SCR control of a full wave rectifier

UJT characteristics

UJT half wave and full wave phase control

Bidirectional conduction

SCR DC operation

Gate trigger voltage and holding current.

## Fault simulation:

SCR half wave and full •wave circuit

SCR and UJT half wave and full wave Motor

Circuit blocks of SCR Triac Power Control

Triac AC power control circuit

Silicon Controlled Rectifier (SCR).