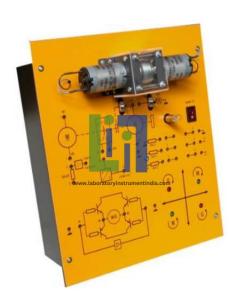

## **Description:**

Universal speed control system.
Dual-channel encoder
Built-in four-quadrant amplifier
With integrated four-quadrant display
With variable centrifugal mass

## **Technical Features:**

Main Motor/Generator 12 V, 3000 rpm, 1.2 A, 3.2 Ncm Load to be connected to the secondary Motor/Generator Dual optical sensor for speed and direction Shunt to limit and measure the current Linear H Bridge to have full motor control.