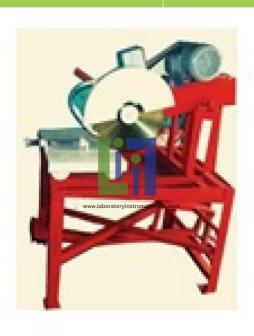

## **Description:**

**Brick Cutting Machine** 

#### **Brick Cutting Machine**

Especially designed copper casting mechanical centrifugal water pump features high pumping head, high flow rate, long service life, and is adequate to cooling cutting blade and remove dust.

## Specifications:

Blade size: 14"/350mm Block Height:127mm/5"

Table Size (L x W):490mm x 280mm

Voltage: 415V/50Hz

Power: 5.5 - 7.5 hp (Over power - no such machine)

Total Weight: 116 - 130 kg

Dimension (L x W x H) :1200 x 700x1520mm