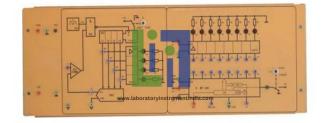

### **Description**:

The board is divided in 2 sections: in the first one a discrete component realization is provided of a ramp A/D counter converter, while in the second section there is a monolithic converter. The first section is used to highlight the operating principle of an A/D converter, while the second one is mainly used to analyse the operating modes and the characteristics of the converters that are commercially available. This board allows the study of the operating principle and of the main characteristics of analogue-to-digital converters. The board is supplied complete with a set of stackable, plug-in cables of suitable lengths and colours and with a training manual.