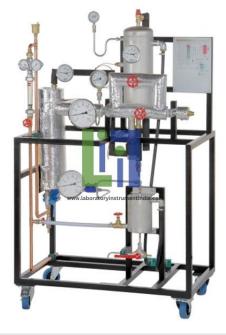

#### Description :

Shell & tube heat exchanger for studying the convective heat transfer between steam andwater in counter flow Safety valvein the hot water tank for safe operation

Measurement of temperatures, pressures, flow rate and condensate volume

Steam volumecontrolled by thermostatic valve

Precise determination of the steam volume by measuring the condensate volume

Additionalmanual valve for the introduction of heating steam into the shell & tubeheat exchanger

#### Features:

Thermostatics team regulation Convectiveheat transfer between steam and water

#### **Technical Specification :**

Shell & tube heat exchanger Output:14,6kW Tubes 12x,stainless steel Heat transfersurface: 0,178m2 Length:0,605m Ã~ 12mm

Steam Steam controlthermostat: 50 120degree C Measuring cupfor condensate: 250mL