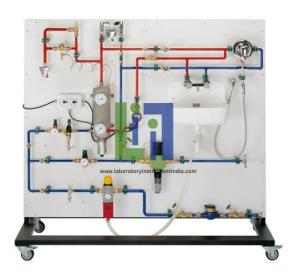

## **Description:**

Safety devices show how the drinking water pipework is protected against the backflow of waste water. A typical household drinking water installation is fitted to the panel. A small electrical boiler for hot water and a circulation pipe with the related components demonstrate the heating of domestic hot water from the cold water supplied.

## Learning objectives/experiments:

Reversible flow filter

Backflow preventer / system separator

Function and operation of components

Water meter

Circulating pump

Thermal discharge safety device

Pressure reducing valve with and without

Pressure vessel with heater

System of safety devices.

## **Technical Specification:**

System divided into cold water side, hot water side, drain system

Cold water circuit with water meter, pressure reducing valve, angle-seat valve, system separator, outlets Familiarization with the most important components in a drinking water installation

Drain system on rear of panel, drain pipe with high temperature stability single handle mixer, two handle mixer, shower sprinkler, pipe vents

Hot water circuit with system of safety devices, pressure vessel with heater, pressure reducing valve, non-return

valve, circulating pump with timer, outlets.