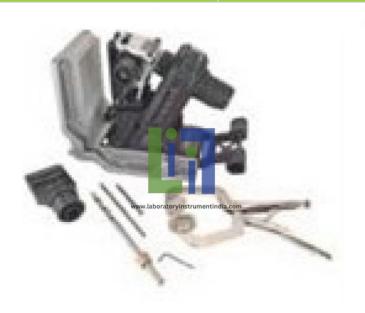

## **Description:**

**Double Dowelling Machine** 

## **Technical Specification:**

**Double Dowelling Machine** 

Automatic depth control system allows for easy set-up for different material thicknesses.

Variable-spaced bushings allow a variety of positions for the pocket holes.